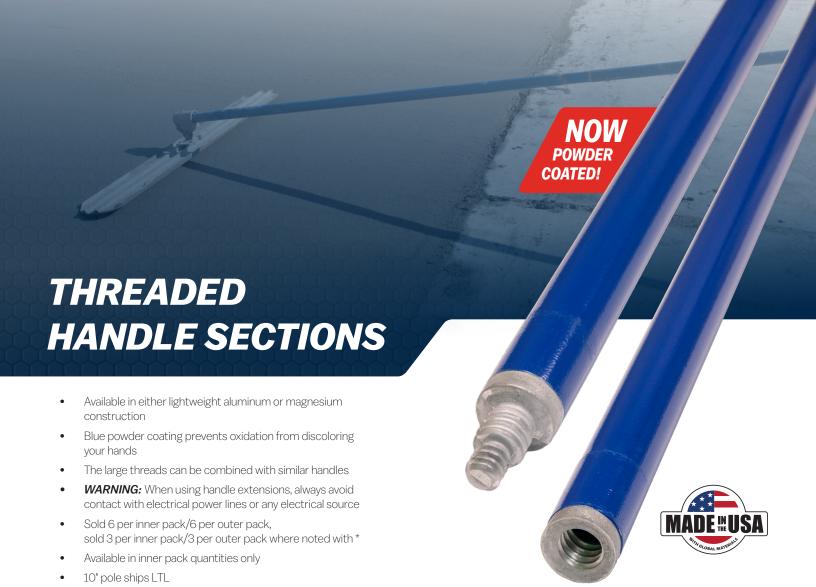

## **Magnesium Handle Sections**

| EDI   | Part#  | Description                           | Size-in | Size-mm | Diameter   |
|-------|--------|---------------------------------------|---------|---------|------------|
| 14835 | B5 60M | 5' Threaded Magnesium Handle Sections | 60"     | 1524mm  | 1¾" (44mm) |
| 14837 | B5 72M | 6' Threaded Magnesium Handle Sections | 72"     | 1829mm  | 1¾" (44mm) |

## **Aluminum Handle Sections**

| EDI   | Part#  | Description                           | Size-in | Size-mm | Diameter   |
|-------|--------|---------------------------------------|---------|---------|------------|
| 15511 | B5 48  | 4' Threaded Aluminum Handle Sections  | 48"     | 1219mm  | 1¾" (44mm) |
| 14802 | B5 60  | 5' Threaded Aluminum Handle Sections  | 60"     | 1524mm  | 1¾" (44mm) |
| 14804 | B5 72  | 6' Threaded Aluminum Handle Sections  | 72"     | 1829mm  | 1¾" (44mm) |
| 15512 | B5 96  | 8' Threaded Aluminum Handle Sections  | 96"     | 2438mm  | 1¾" (44mm) |
| 15513 | B5120* | 10' Threaded Aluminum Handle Sections | 120"    | 3048mm  | 1¾" (44mm) |