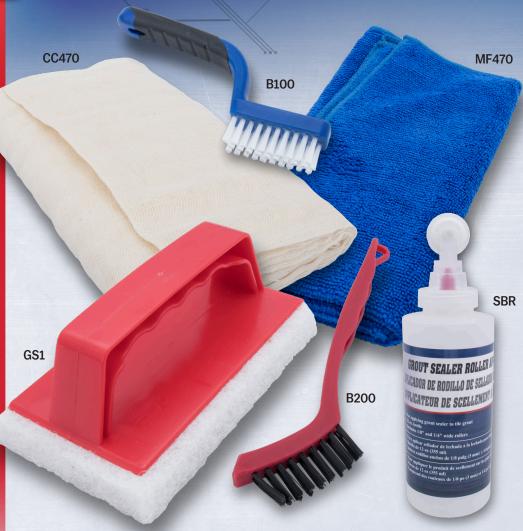

# **Grout Scrubber**

- Removes dried-on grout haze
- Non-scratch pad
- Use with water for best results
- Part# GS1

## **Grout & Tile Brush**

- Stiff nylon bristles for cleaning tile and grout
- Comfortable plastic handle
- Part# B200

#### **Grout Brush**

- Stiff nylon bristles for cleaning tile and grout
- Soft grip handle
- Part# B100

#### **Grout Sealer Bottle**

- For applying grout sealer to tile grout
- 12 oz. bottle
- Includes 1/8" and 1/4" wide rollers
- Part# SBR

### **Cheese Cloth**

- 100% unbleached loosely woven cotton used for cleaning grout from tile
- 5 sq. vards
- Part# CC470

# Microfiber Grouting, Cleaning and Polishing Cloth

- Microfiber knit removes stubborn grout haze from tiles
- Can be used for general cleaning
- 17.25" x 17.25"
- Part# MF470