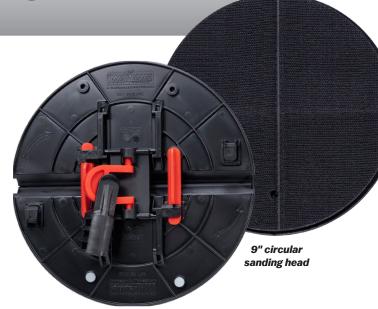

## **FOLDING RADIAL SANDER**

- Eliminates additional tools, saving time and money on the job
- Folds to 90° for inside corner sanding or as tight as 85° for out-of-square corners
- Locks flat for wall sanding
- Features a 9" (229 mm) circular sanding head that covers larger areas, decreasing time spent sanding
- Compatible with standard 9" (229 mm) diameter drywall sanding discs
- Hook-and-loop faced <sup>1</sup>/<sub>4</sub>" (6 mm) foam pad aids in applying even pressure and allows for quick change of sandpaper
- Standard ¾" -5 ACME broom thread fits standard extension poles and broom handles
- U-Joint attachment swivels for even sanding in all directions