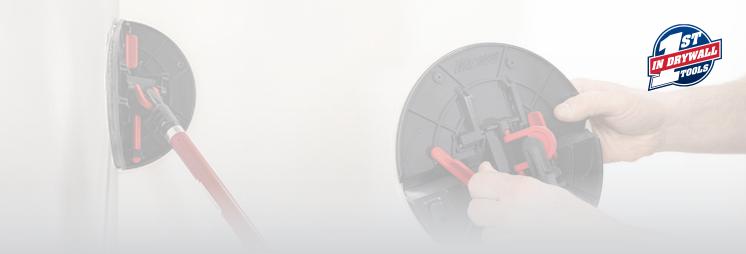

## **FOLDING RADIAL SANDER**

- Eliminates additional tools, saving time and money on the job
- Folds to 90° for inside corner sanding or as tight as 85° for out-of-square corners
- Locks flat for wall sanding
- Features a 9" (229 mm) circular sanding head that covers larger areas, decreasing time spent sanding
- Compatible with standard 9" (229 mm) diameter drywall sanding discs
- Hook-and-loop faced <sup>1</sup>/<sub>4</sub>" (6 mm) foam pad aids in applying even pressure and allows for quick change of sandpaper
- Standard ¾" -5 ACME broom thread fits standard extension poles and broom handles
- U-Joint attachment swivels for even sanding in all directions