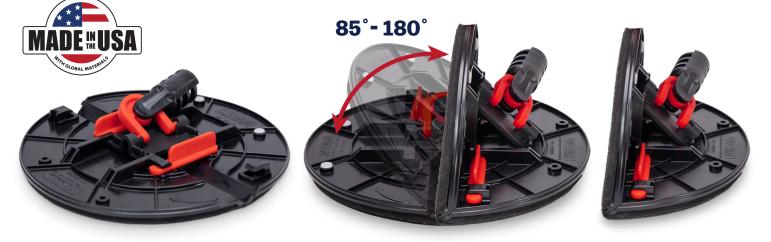

## **FOLDING RADIAL SANDER**

- Eliminates additional tools, saving time and money on the job
- Folds to 90° for inside corner sanding or as tight as 85° for out-of-square corners
- Locks flat for wall sanding
- Features a 9" (229 mm) circular sanding head that covers larger areas, decreasing time spent sanding
- Compatible with standard 9" (229 mm) diameter drywall sanding discs
- Hook-and-loop faced <sup>1</sup>/<sub>4</sub>" (6 mm) foam pad aids in applying even pressure and allows for quick change of sandpaper
- Standard ¾" -5 ACME broom thread fits standard extension poles and broom handles
- U-Joint attachment swivels for even sanding in all directions