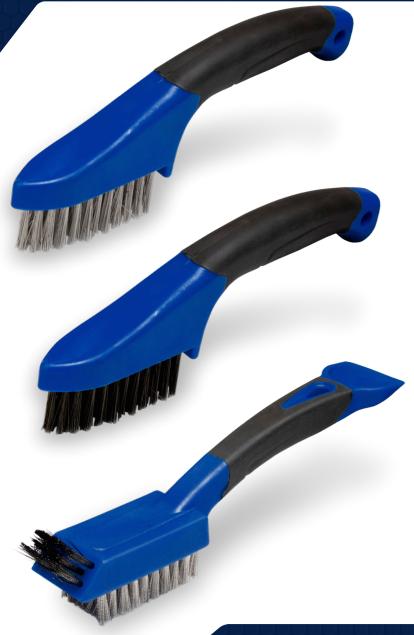

# **Stainless Steel Wire Brush**

- Ideal for heavy-duty scrubbing and rust removal
- Ergonomic soft grip handle for comfortable grip
- Narrow nose profile for hard-to-reach places and corners
- Bristles are 4 x 12 rows

## **Nylon Wire Brush**

- Nylon bristles for gentle cleaning on surfaces such as grout, tile, windows and around tubs and sinks
- Ergonomic soft grip handle for comfortable grip
- Narrow nose profile for hard-to-reach places and corners
- Bristles are 4 x 12 rows

# **3-in-1 Stripping Brush**

- Handle includes durable scraping end
- Nylon bristles are chemical-resistant
- Steel bristles are ideal for cleaning paint and scale from hard surfaces

| EDI   | Part# | Description            | Inner/Outer |
|-------|-------|------------------------|-------------|
| 29216 | SB31  | 3-in-1 Stripping Brush | 1/12        |