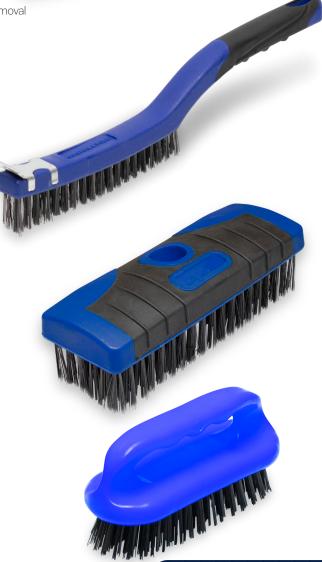

# **Long Handle Wire Brush w/Scraper**

- Heavy-duty steel bristles ideal for removing paint, scale or rust
- Long, ergonomic soft grip handle for comfortable grip
- High carbon steel scraper perfect for removal of decals, stickers and other tough-to-remove adhesives
- Bristles are 3 x 19 rows

## **Block Wire Scrub Brush**

- Heavy-duty steel bristles ideal for removing paint, scale, or rust
- Threaded insert for use with standard threaded pole (sold separately)
- Ergonomic soft grip handle for comfortable grip and maximum control
- Bristles are 6 x 19 rows

# **Economy Block Wire Scrub Brush**

- Ideal for removing paint, scale or rust
- Ergonomic handle for aggressive scraping

| EDI   | Part#  | Description                    | Inner/Outer |
|-------|--------|--------------------------------|-------------|
| 29226 | BWB226 | Economy Block Wire Scrub Brush | 1/8         |