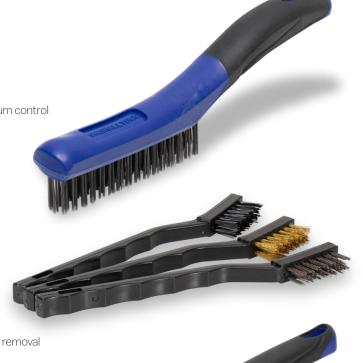

### **Steel Shoe Handle Wire Brush**

- Heavy-duty steel bristles ideal for removing paint, scale or rust
- Ergonomic soft grip handle and finger grips for comfortable grip and maximum control
- Offset handle placement for hard-to-reach areas
- Bristles are 4 x 18 rows

#### **3 Pack Wire Brushes**

- Kit of three detail brushes to clean paint, dirt and scale off hard surfaces
- Ideal offset handle placement for hard-to-reach areas
- Set includes
  - Nylon bristle brush ideal for gentle cleaning
  - Brass bristle brush ideal for aggressive cleaning on metal surfaces
  - Stainless steel bristle brush ideal for heavy-duty scrubbing and rust removal

# **Long Handle Wire Brush w/Scraper**

- Heavy-duty steel bristles ideal for removing paint, scale or rust
- Long, ergonomic soft grip handle for comfortable grip
- High carbon steel scraper perfect for removal of decals, stickers and other tough-to-remove adhesives
- Bristles are 3 x 19 rows